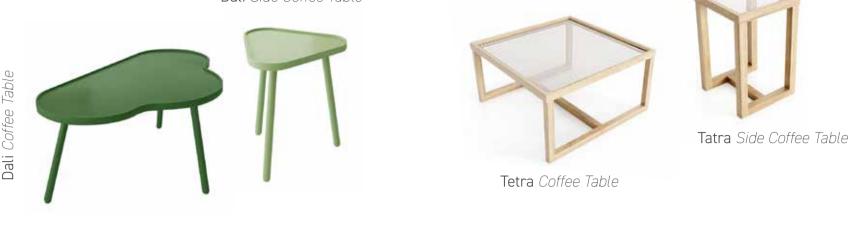

### COMPLEMENTS OF THE **FREE SPIRIT**

The coffee table and pouf set from the Bohemian collection add elegance to modern living spaces with their natural tones and minimalist design. Offering versatile functionality, they also make everyday life more convenient. With organic forms, airy color options, and various sizes, these pieces adapt to any style, bringing the free spirit of bohemian style into your home. As complementary elements of the collection, the coffee tables and poufs provide both functional and decorative solutions for your living spaces.