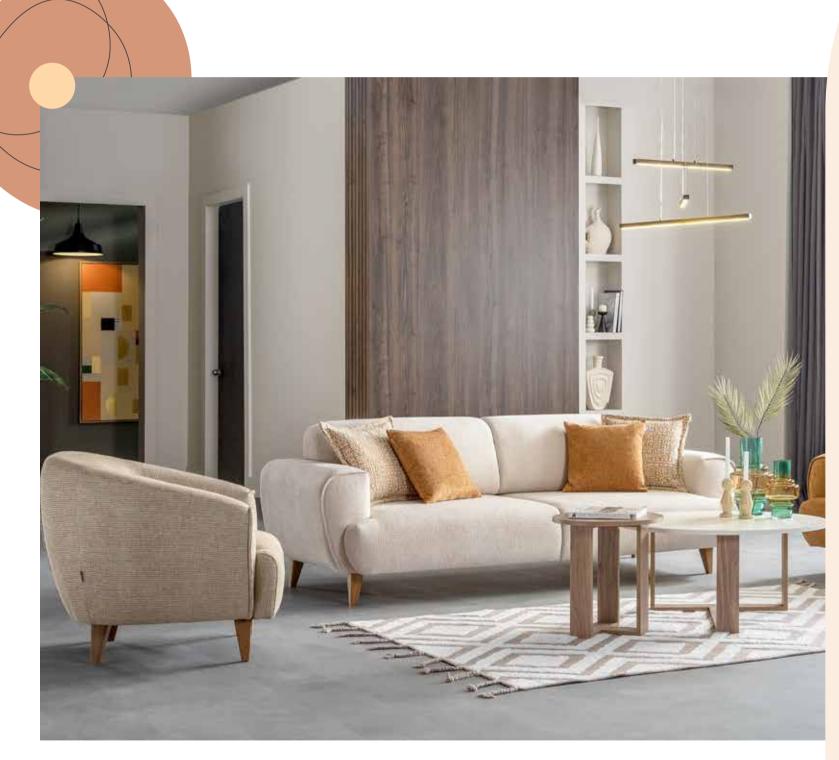

# ELORA SOFA SET

#### The Energy of Nature and Cultural Harmony

The Elora sofa is a unique design that perfectly blends with the bohemian style, where freedom and individuality meet comfort.

With its wide and deep seating area, it emphasizes relaxation in every detail, while the warmth of natural textures and the elegance of stunning colors come together.

Fabric options like velvet or cotton enhance the tactile richness of the sofa, while the metal leg design adds a modern bohemian elegance to the space.

### COMPLEMENTS OF THE **FREE SPIRIT**

The coffee table and pouf set from the Bohemian collection add elegance to modern living spaces with their natural tones and minimalist design. Offering versatile functionality, they also make everyday life more convenient. With organic forms, airy color options, and various sizes, these pieces adapt to any style, bringing the free spirit of bohemian style into your home. As complementary elements of the collection, the coffee tables and poufs provide both functional and decorative solutions for your living spaces.