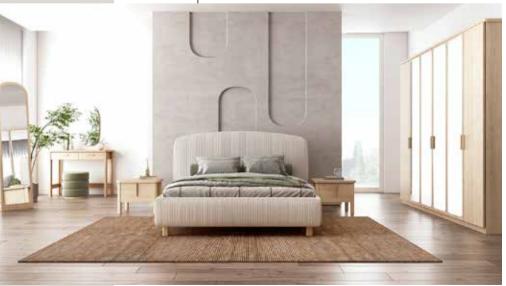

Bolivya Corner Module

Bolivya Intermediate module with USB

The Nigero Bedroom Set offers a perfect blend of modern bohemian style with its minimal lines, spacious wardrobes, and specially upholstered headboard. With various bed frame options and a soft-textured design, this collection brings elegance, comfort, and a unique aesthetic to bedrooms. By combining the vintage look of natural materials with contemporary lines, it creates an extraordinary living space.