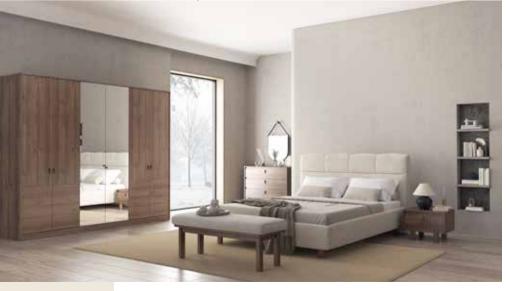

Bolivya Corner Module

Bolivya Intermediate module with USB

The Nigero Bedroom Set offers a perfect blend of modern bohemian style with its minimal lines, spacious wardrobes, and specially upholstered headboard. With various bed frame options and a soft-textured design, this collection brings elegance, comfort, and a unique aesthetic to bedrooms. By combining the vintage look of natural materials with contemporary lines, it creates an extraordinary living space.