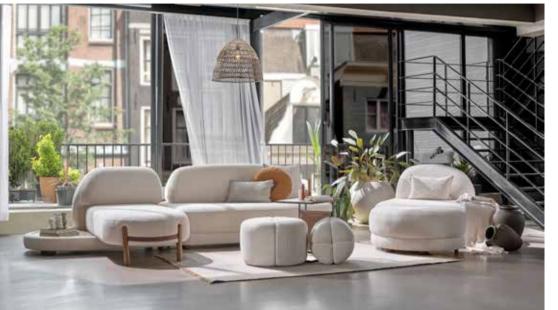

#### PEBBLE CORNER SOFA

The Pebble Corner Sofa, with its extraordinary and minimalist design, brings the free-spirited texture of bohemian style into your home. This flexible collection,

consisting of the left Josephine sofa, a two-seat module, an intermediate module, the right module, and a pouf, combines the soft freshness of cream tones with the organic texture of chenille fabric. By blending modern lines with vintage aesthetic warmth, this sofa adds a unique character to your living spaces, far from the ordinary.