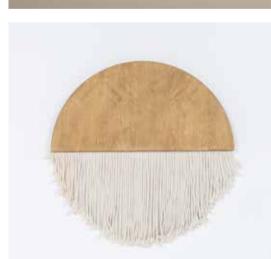

### **PARTS THAT** COMPLETE THE WHOLE

"What truly reflects the spirit of the bohemian style is, in fact, the details. From lighting to decorative objects, we designed every accessory with this consciousness. Specifically, for our macramé wall hangings, we combined traditional knotting techniques with modern patterns. For our ceramic vases, we drew inspiration from Anatolian pottery, but modernized their forms. We worked hard on how to merge the handmade look with industrial production. Each piece was designed as an object that not only complements the entire collection but also tells its own unique

#### How to Bring Bohemian Style into Your Home

- 1. Use colors without fear: Try vibrant shades of orange, brown, and green
- 2. Mix textures: Use different fabrics like velvet, linen, and cotton together.
- 3. Incorporate vintage pieces: Personalize your home with items found in antique shops.
- 4. Use plenty of plants: Hanging plants and cacti are essential for a bohemian style.
- 5. Prefer handmade accessories: Use macramé wall hangings, handwoven rugs, and ceramic vases.