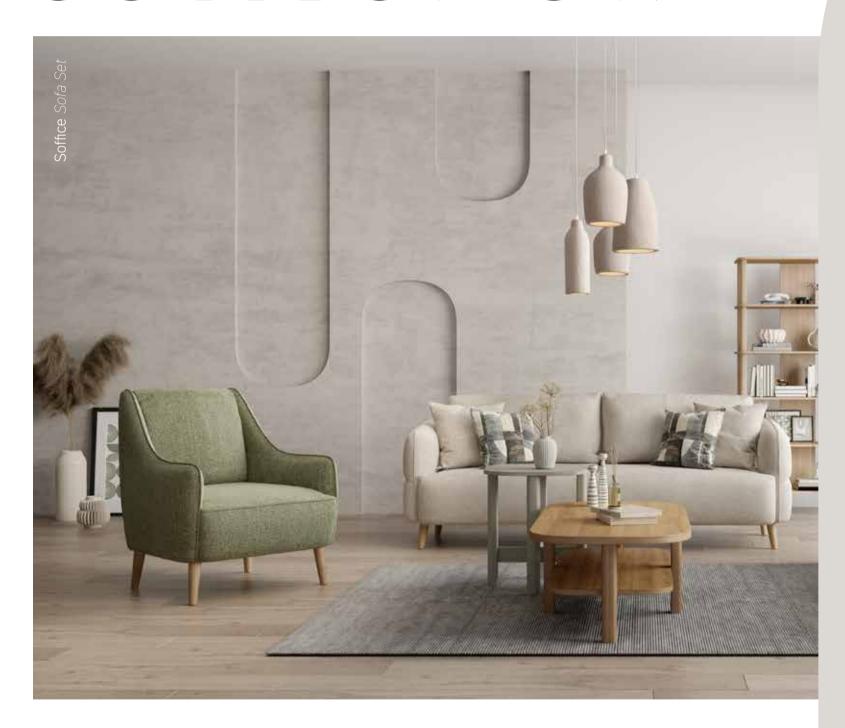

## SOFFICE COLLECTION

Soffice Corner Sofa

Inspired by the peaceful essence of nature and the free spirit of bohemian style, the Soffice collection offers solutions to all the needs of modern living. Featuring carefully selected high-quality materials and refined craftsmanship in every piece, the collection enhances your space with warmth and character through neutral color palettes and natural textures. Blending the cozy and inviting atmosphere of bohemian style with modern lines, the Soffice collection is the perfect choice for bringing the same elegant and comfortable ambiance to every corner of your home.