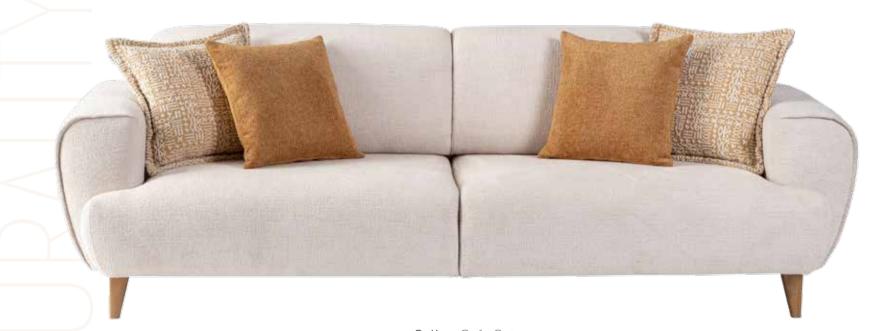

# CALINA COLLECTION

Designed with the free spirit of the bohemian style, the Calina collection brings natural and elegant touches to modern living spaces. Standing out with the warm tones of Hitit walnut and the refined harmony of moonstone white, this collection adds bohemian elegance to your home. Combining functionality and aesthetics, Calina showcases fine craftsmanship and high-quality materials in every piece. With its simple lines and delicate details, it offers both comfort and a distinctive look. It brings a warm, inviting, and modern atmosphere to your living spaces.