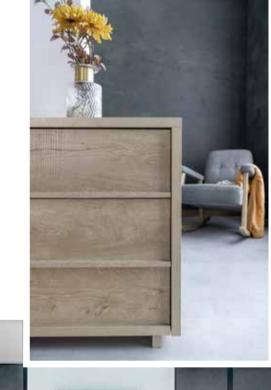

# LOVISA COLLECTION

The Lovisa Collection, reflecting the essence of Scandinavian style, stands out with its soft oak color and minimalist design. Combining the soft texture of natural wood with natural colors, the Lovisa Collection offers extra safety with its rounded corner lines. Featuring ergonomic seating modules, spacious wardrobes, comfortable upholstery, and special woven fabrics, the Lovisa Collection will both enhance your life and increase your comfort