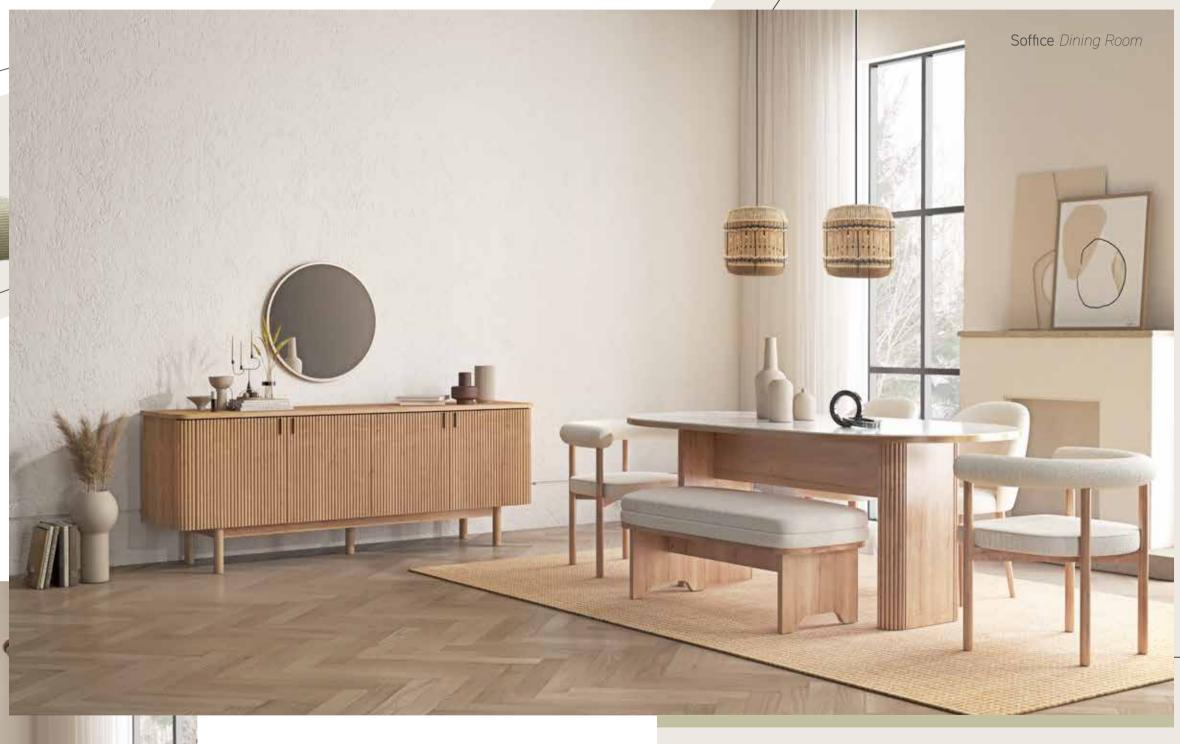

## SOFFICE COLLECTION

Soffice Corner Sofa

Inspired by the peaceful essence of nature and the free spirit of bohemian style, the Soffice collection offers solutions to all the needs of modern living. Featuring carefully selected high-quality materials and refined craftsmanship in every piece, the collection enhances your space with warmth and character through neutral color palettes and natural textures. Blending the cozy and inviting atmosphere of bohemian style with modern lines, the Soffice collection is the perfect choice for bringing the same elegant and comfortable ambiance to every corner of your home.