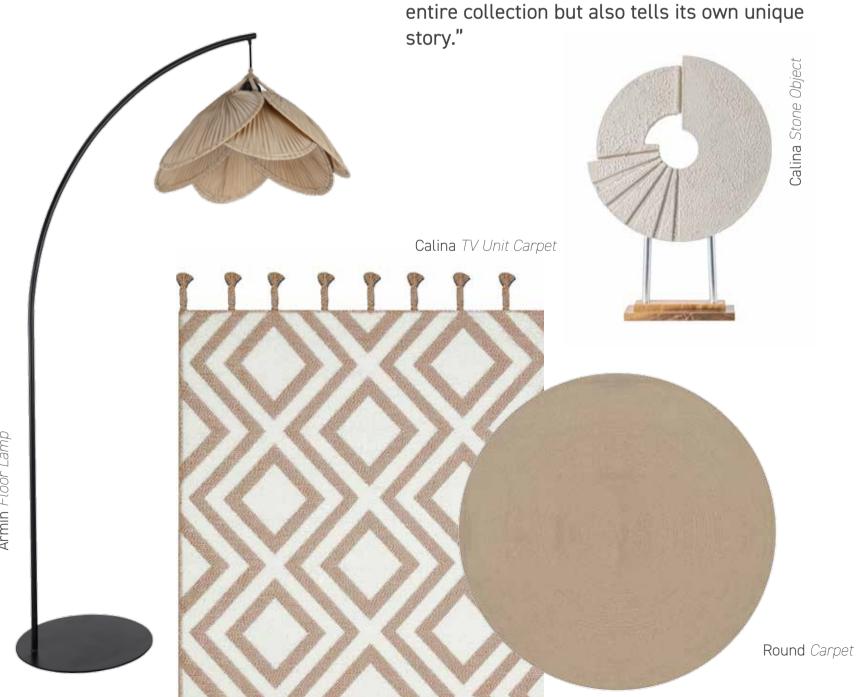

### **PARTS THAT** COMPLETE THE WHOLE

"What truly reflects the spirit of the bohemian style is, in fact, the details. From lighting to decorative objects, we designed every accessory with this consciousness. Specifically, for our macramé wall hangings, we combined traditional knotting techniques with modern patterns. For our ceramic vases, we drew inspiration from Anatolian pottery, but modernized their forms. We worked hard on how to merge the handmade look with industrial production. Each piece was designed as an object that not only complements the entire collection but also tells its own unique

# CALINA COLLECTION

Designed with the free spirit of the bohemian style, the Calina collection brings natural and elegant touches to modern living spaces. Standing out with the warm tones of Hitit walnut and the refined harmony of moonstone white, this collection adds bohemian elegance to your home. Combining functionality and aesthetics, Calina showcases fine craftsmanship and high-quality materials in every piece. With its simple lines and delicate details, it offers both comfort and a distinctive look. It brings a warm, inviting, and modern atmosphere to your living spaces.