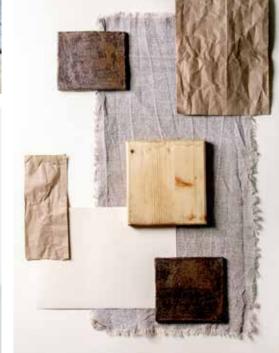

#### **NATURALNESS AND FREE SPIRIT**

"At the heart of our collection lies naturalness and a free spirit. When selecting fabrics such as cotton and linen, we aimed to breathe new life into our traditional motifs. In each piece, we used special weavings that give the feeling of being carefully crafted by artisans. The tassels on our cushions, the patterns inspired by our carpets, and our weaving techniques bring the bohemian spirit to life. In this collection, we've combined the warmth of the past with the elegance of today."

#### How to Bring Bohemian Style into Your Home

- 1. Use colors without fear: Try vibrant shades of orange, brown, and green
- 2. Mix textures: Use different fabrics like velvet, linen, and cotton together.
- 3. Incorporate vintage pieces: Personalize your home with items found in antique shops.
- 4. Use plenty of plants: Hanging plants and cacti are essential for a bohemian style.
- 5. Prefer handmade accessories: Use macramé wall hangings, handwoven rugs, and ceramic vases.