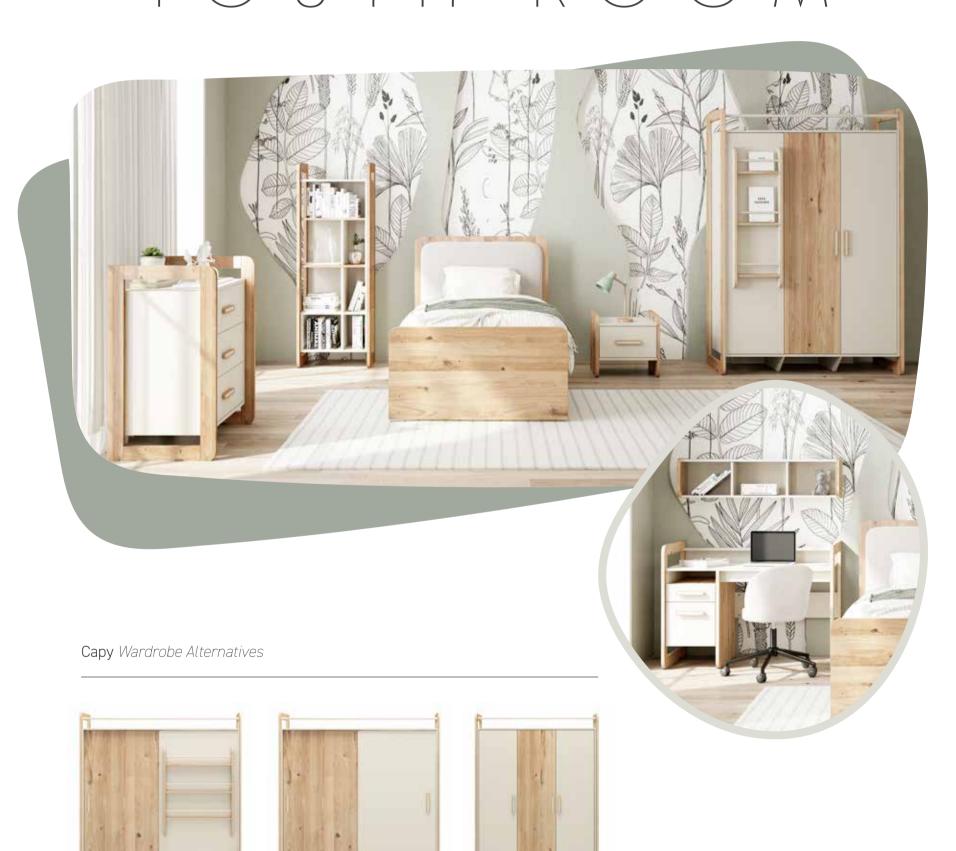

warmth of wood with modern lines, this set

adds a unique character to teen rooms.

# CAPY