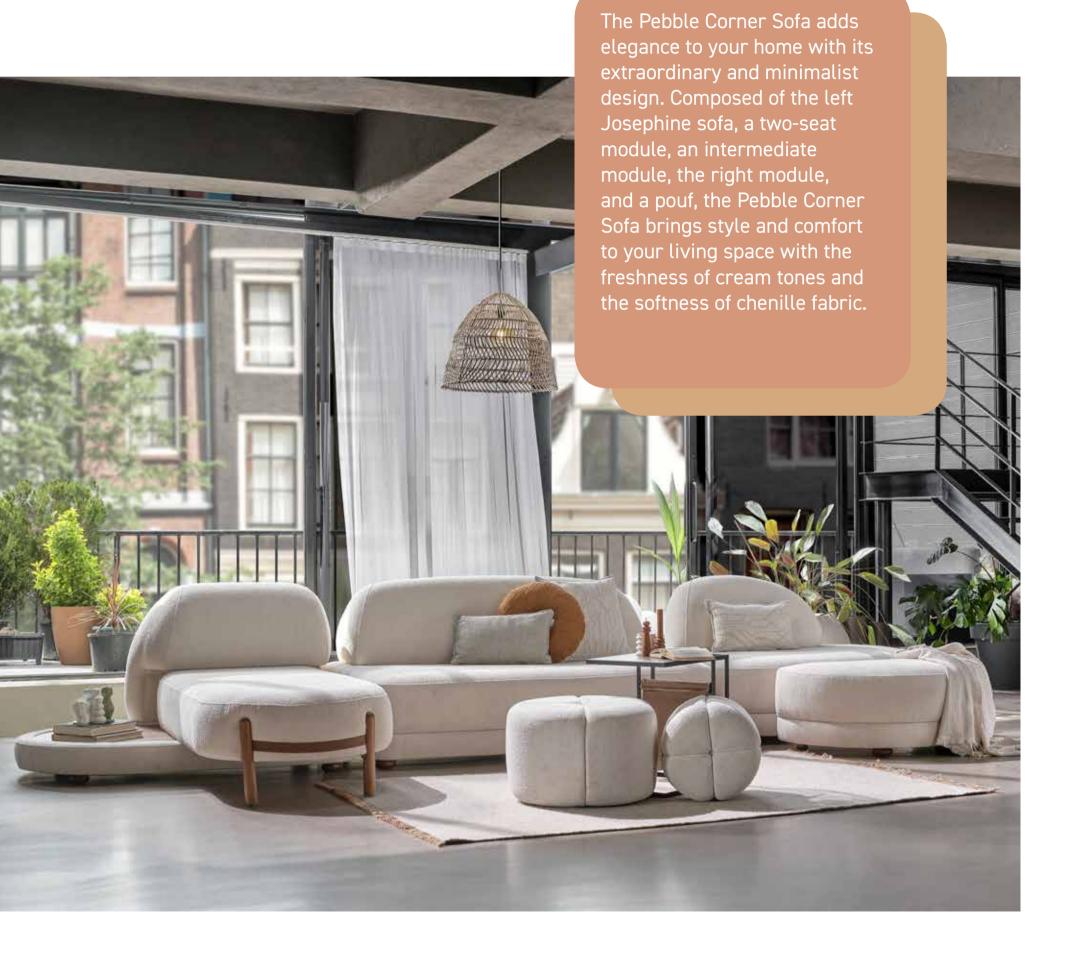

#### PEBBLE CORNER SOFA

The Pebble Corner Sofa, with its extraordinary and minimalist design, brings the free-spirited texture of bohemian style into your home. This flexible collection,

consisting of the left Josephine sofa, a two-seat module, an intermediate module, the right module, and a pouf, combines the soft freshness of cream tones with the organic texture of chenille fabric. By blending modern lines with vintage aesthetic warmth, this sofa adds a unique character to your living spaces, far from the ordinary.