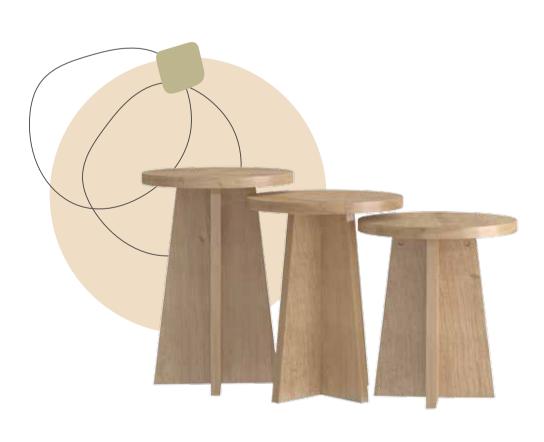

Soffice Nesting Table

Soffice Chair

## SOFFICE COLLECTION

Soffice Corner Sofa

Inspired by the peaceful essence of nature and the free spirit of bohemian style, the Soffice collection offers solutions to all the needs of modern living. Featuring carefully selected high-quality materials and refined craftsmanship in every piece, the collection enhances your space with warmth and character through neutral color palettes and natural textures. Blending the cozy and inviting atmosphere of bohemian style with modern lines, the Soffice collection is the perfect choice for bringing the same elegant and comfortable ambiance to every corner of your home.