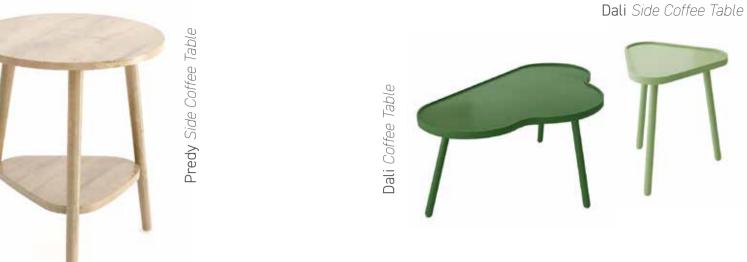

### COMPLEMENTS OF THE **FREE SPIRIT**

The coffee table and pouf set from the Bohemian collection add elegance to modern living spaces with their natural tones and minimalist design. Offering versatile functionality, they also make everyday life more convenient. With organic forms, airy color options, and various sizes, these pieces adapt to any style, bringing the free spirit of bohemian style into your home. As complementary elements of the collection, the coffee tables and poufs provide both functional and decorative solutions for your living spaces.

Flaw Sofa Side Table

BOHEMIAN COLLECTION OF KELEBEK