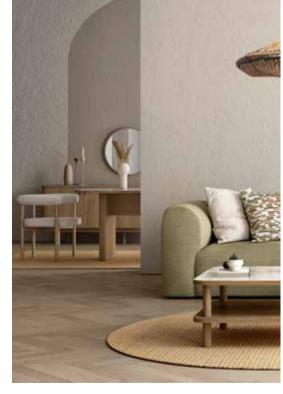

## SOFFICE COLLECTION

Soffice Corner Sofa

Inspired by the peaceful essence of nature and the free spirit of bohemian style, the Soffice collection offers solutions to all the needs of modern living. Featuring carefully selected high-quality materials and refined craftsmanship in every piece, the collection enhances your space with warmth and character through neutral color palettes and natural textures. Blending the cozy and inviting atmosphere of bohemian style with modern lines, the Soffice collection is the perfect choice for bringing the same elegant and comfortable ambiance to every corner of your home.

#### **STYLISH ERGONOMICS**

"When designing the forms of our furniture, we put great effort into maintaining both ergonomics and the relaxed spirit of the bohemian style. For example, we kept the seating height of our sofas slightly lower and created deep seating areas. In the wooden details, we specifically chose natural-looking finishes. We paid special attention to ensuring that each furniture piece is harmonious with the others while also having a strong presence on its own."