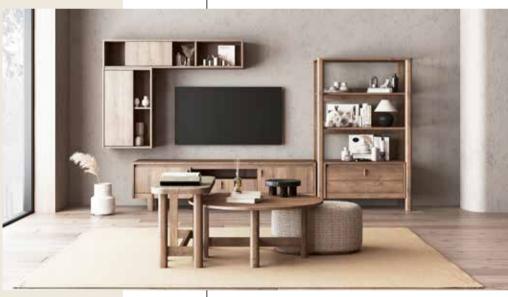

# LUCENTA OLLECTION

Inspired by the strength of nature, the Lucenta Collection stands out with its masculine style. Featuring horizontal and vertical wood details, it is the perfect choice for those who appreciate unique designs. With its walnut color, the Lucenta Collection adds an elegant touch to your home. Offering wardrobes in various sizes and extendable or fixed table options, it allows you to choose furniture that fits your space perfectly. With its specially woven fabrics and ergonomic design, the Lucenta Collection brings both style and comfort to your home.