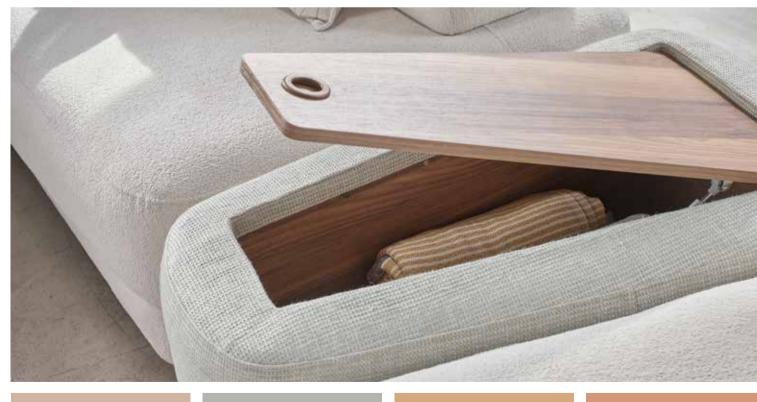

### COMPLEMENTS OF THE **FREE SPIRIT**

The coffee table and pouf set from the Bohemian collection add elegance to modern living spaces with their natural tones and minimalist design. Offering versatile functionality, they also make everyday life more convenient. With organic forms, airy color options, and various sizes, these pieces adapt to any style, bringing the free spirit of bohemian style into your home. As complementary elements of the collection, the coffee tables and poufs provide both functional and decorative solutions for your living spaces.

Flaw Sofa Side Table

BOHEMIAN COLLECTION OF KELEBEK