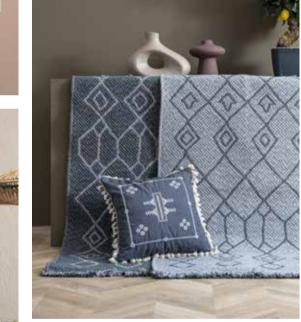

#### **NATURALNESS AND FREE SPIRIT**

"At the heart of our collection lies naturalness and a free spirit. When selecting fabrics such as cotton and linen, we aimed to breathe new life into our traditional motifs. In each piece, we used special weavings that give the feeling of being carefully crafted by artisans. The tassels on our cushions, the patterns inspired by our carpets, and our weaving techniques bring the bohemian spirit to life. In this collection, we've combined the warmth of the past with the elegance of today."

#### How to Bring Bohemian Style into Your Home

- 1. Use colors without fear: Try vibrant shades of orange, brown, and green
- 2. Mix textures: Use different fabrics like velvet, linen, and cotton together.
- 3. Incorporate vintage pieces: Personalize your home with items found in antique shops.
- 4. Use plenty of plants: Hanging plants and cacti are essential for a bohemian style.
- 5. Prefer handmade accessories: Use macramé wall hangings, handwoven rugs, and ceramic vases.