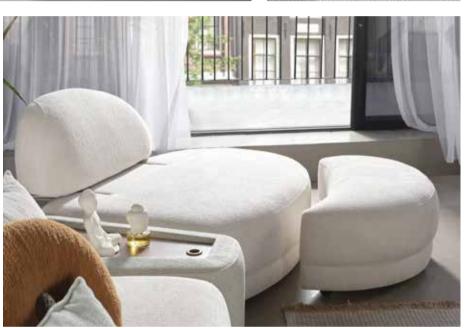

# PEBBLE

## CORNER SOFA

Pebble Pouf

#### PEBBLE CORNER SOFA

The Pebble Corner Sofa, with its extraordinary and minimalist design, brings the free-spirited texture of bohemian style into your home. This flexible collection,

consisting of the left Josephine sofa, a two-seat module, an intermediate module, the right module, and a pouf, combines the soft freshness of cream tones with the organic texture of chenille fabric. By blending modern lines with vintage aesthetic warmth, this sofa adds a unique character to your living spaces, far from the ordinary.