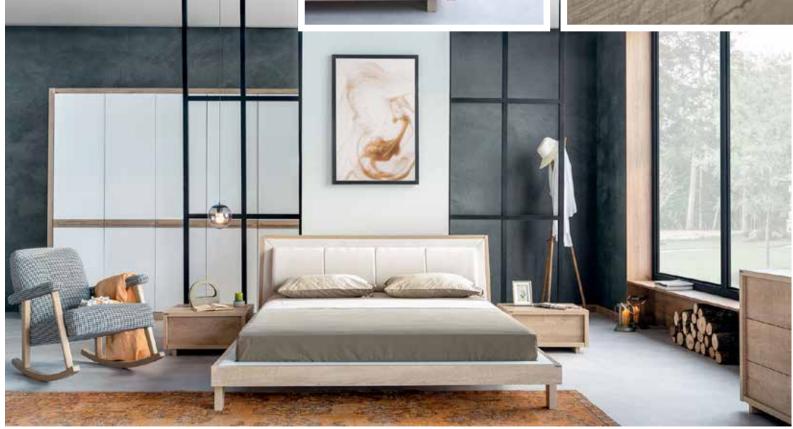

# LOVISA COLLECTION

The Lovisa Collection, reflecting the essence of Scandinavian style, stands out with its soft oak color and minimalist design. Combining the soft texture of natural wood with natural colors, the Lovisa Collection offers extra safety with its rounded corner lines. Featuring ergonomic seating modules, spacious wardrobes, comfortable upholstery, and special woven fabrics, the Lovisa Collection will both enhance your life and increase your comfort

Bolivya Corner Module

Bolivya Intermediate module with USB

The Nigero Bedroom Set offers a perfect blend of modern bohemian style with its minimal lines, spacious wardrobes, and specially upholstered headboard. With various bed frame options and a soft-textured design, this collection brings elegance, comfort, and a unique aesthetic to bedrooms. By combining the vintage look of natural materials with contemporary lines, it creates an extraordinary living space.