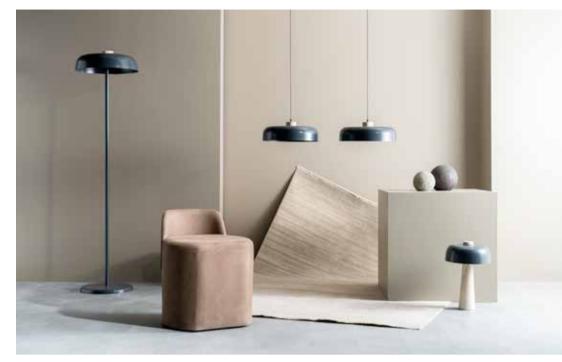

### COMPLEMENTS OF THE **FREE SPIRIT**

The coffee table and pouf set from the Bohemian collection add elegance to modern living spaces with their natural tones and minimalist design. Offering versatile functionality, they also make everyday life more convenient. With organic forms, airy color options, and various sizes, these pieces adapt to any style, bringing the free spirit of bohemian style into your home. As complementary elements of the collection, the coffee tables and poufs provide both functional and decorative solutions for your living spaces.