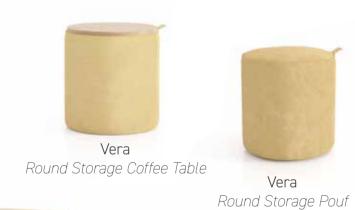

### COMPLEMENTS OF THE **FREE SPIRIT**

The coffee table and pouf set from the Bohemian collection add elegance to modern living spaces with their natural tones and minimalist design. Offering versatile functionality, they also make everyday life more convenient. With organic forms, airy color options, and various sizes, these pieces adapt to any style, bringing the free spirit of bohemian style into your home. As complementary elements of the collection, the coffee tables and poufs provide both functional and decorative solutions for your living spaces.