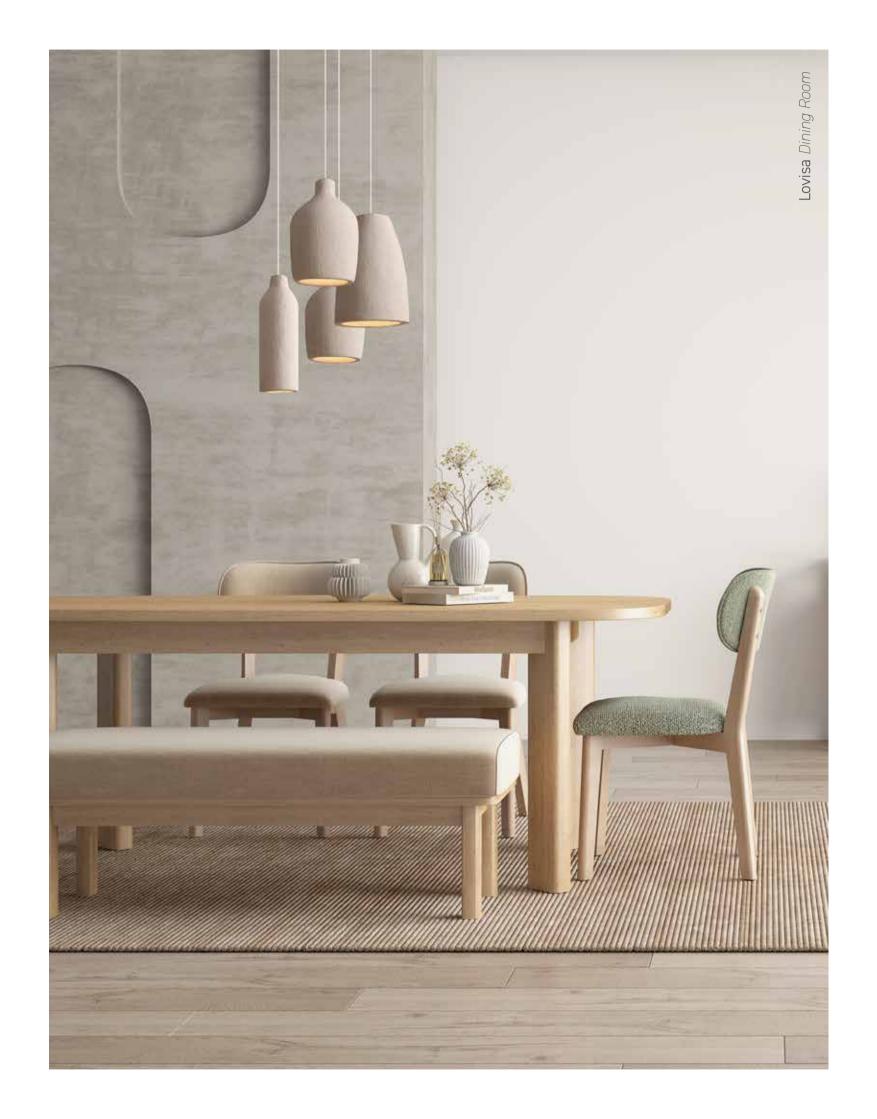

# LOVISA COLLECTION

The Lovisa Collection, reflecting the essence of Scandinavian style, stands out with its soft oak color and minimalist design. Combining the soft texture of natural wood with natural colors, the Lovisa Collection offers extra safety with its rounded corner lines. Featuring ergonomic seating modules, spacious wardrobes, comfortable upholstery, and special woven fabrics, the Lovisa Collection will both enhance your life and increase your comfort