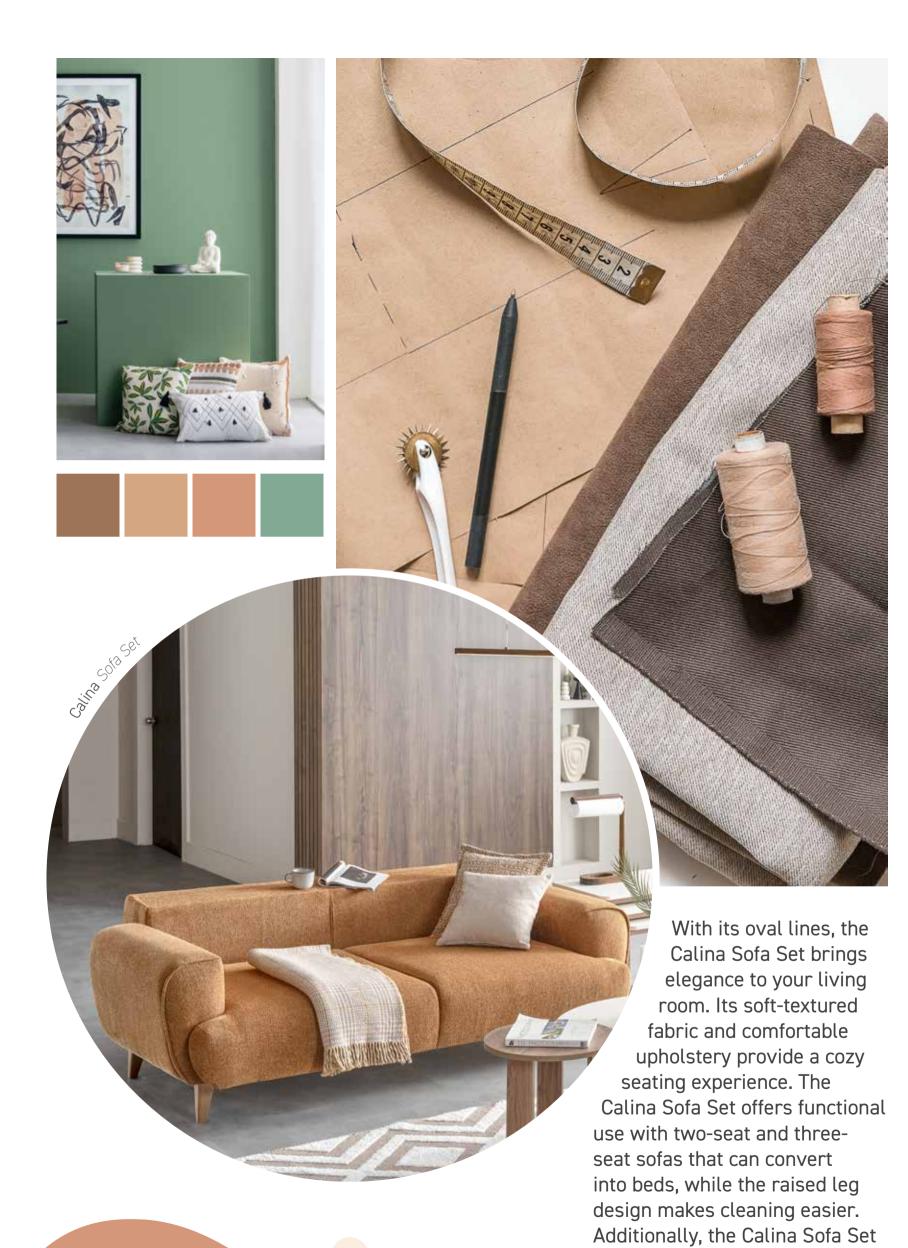

Calina Sofa Set

# CALINA COLLECTION

Designed with the free spirit of the bohemian style, the Calina collection brings natural and elegant touches to modern living spaces. Standing out with the warm tones of Hitit walnut and the refined harmony of moonstone white, this collection adds bohemian elegance to your home. Combining functionality and aesthetics, Calina showcases fine craftsmanship and high-quality materials in every piece. With its simple lines and delicate details, it offers both comfort and a distinctive look. It brings a warm, inviting, and modern atmosphere to your living spaces.