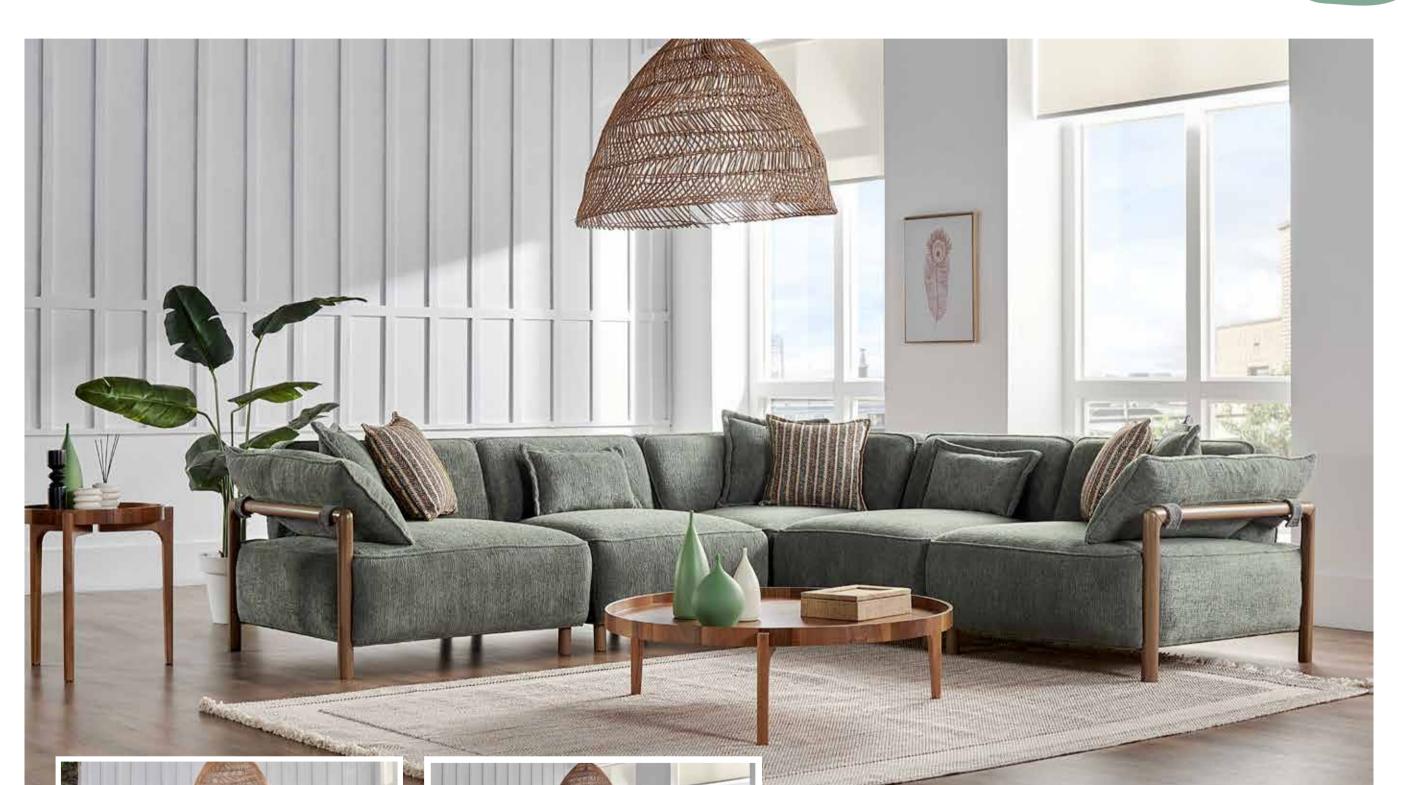

#### **COMFORT AND STYLE**

The Grove Corner Sofa Set is designed for those who want to create modern spaces with comfort-focused seating units in their living areas. Its modern design and modular structure add both comfort and elegance to your spaces. The wooden legs and high-quality fabrics make it stand out.