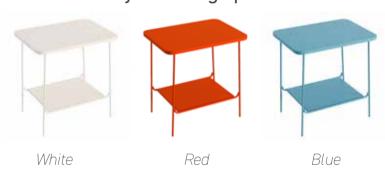

### COMPLEMENTS OF THE **FREE SPIRIT**

The coffee table and pouf set from the Bohemian collection add elegance to modern living spaces with their natural tones and minimalist design. Offering versatile functionality, they also make everyday life more convenient. With organic forms, airy color options, and various sizes, these pieces adapt to any style, bringing the free spirit of bohemian style into your home. As complementary elements of the collection, the coffee tables and poufs provide both functional and decorative solutions for your living spaces.