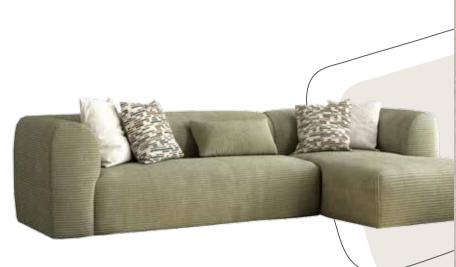

## SOFFICE COLLECTION

Soffice Corner Sofa

Inspired by the peaceful essence of nature and the free spirit of bohemian style, the Soffice collection offers solutions to all the needs of modern living. Featuring carefully selected high-quality materials and refined craftsmanship in every piece, the collection enhances your space with warmth and character through neutral color palettes and natural textures. Blending the cozy and inviting atmosphere of bohemian style with modern lines, the Soffice collection is the perfect choice for bringing the same elegant and comfortable ambiance to every corner of your home.