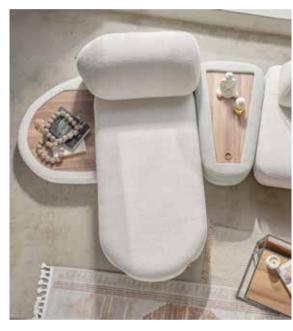

# PEBBLE

## CORNER SOFA

Pebble Pouf

#### PEBBLE CORNER SOFA

The Pebble Corner Sofa, with its extraordinary and minimalist design, brings the free-spirited texture of bohemian style into your home. This flexible collection,

consisting of the left Josephine sofa, a two-seat module, an intermediate module, the right module, and a pouf, combines the soft freshness of cream tones with the organic texture of chenille fabric. By blending modern lines with vintage aesthetic warmth, this sofa adds a unique character to your living spaces, far from the ordinary.