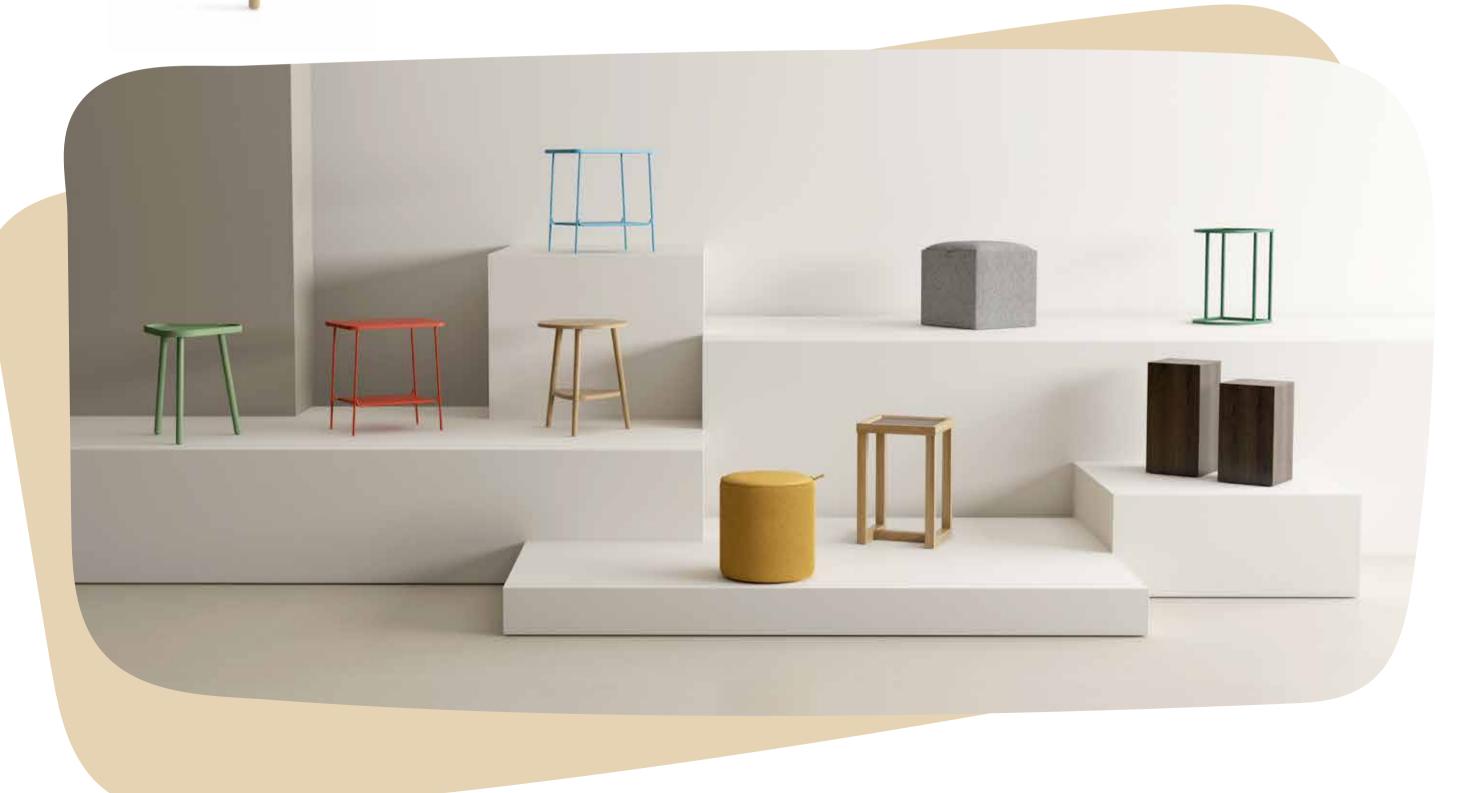

### COMPLEMENTS OF THE **FREE SPIRIT**

The coffee table and pouf set from the Bohemian collection add elegance to modern living spaces with their natural tones and minimalist design. Offering versatile functionality, they also make everyday life more convenient. With organic forms, airy color options, and various sizes, these pieces adapt to any style, bringing the free spirit of bohemian style into your home. As complementary elements of the collection, the coffee tables and poufs provide both functional and decorative solutions for your living spaces.