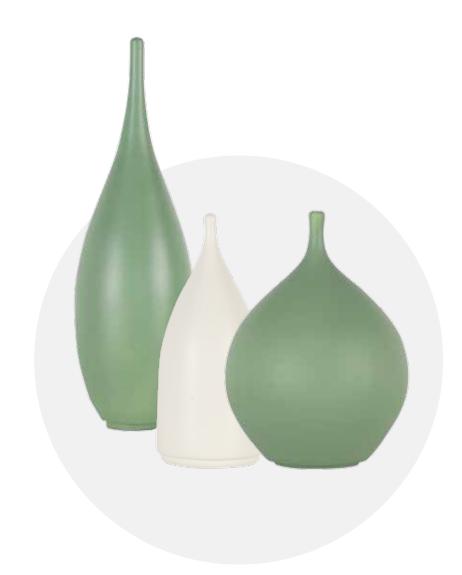

### **PARTS THAT** COMPLETE THE WHOLE

"What truly reflects the spirit of the bohemian style is, in fact, the details. From lighting to decorative objects, we designed every accessory with this consciousness. Specifically, for our macramé wall hangings, we combined traditional knotting techniques with modern patterns. For our ceramic vases, we drew inspiration from Anatolian pottery, but modernized their forms. We worked hard on how to merge the handmade look with industrial production. Each piece was designed as an object that not only complements the entire collection but also tells its own unique