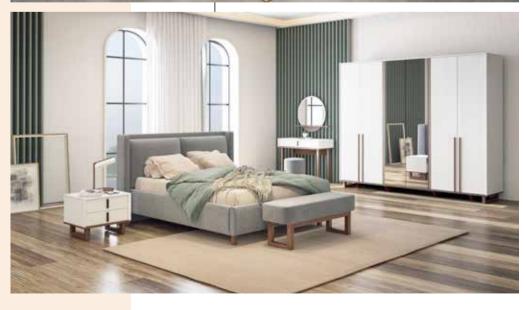

Bolivya Corner Module

Bolivya Intermediate module with USB

The Nigero Bedroom Set offers a perfect blend of modern bohemian style with its minimal lines, spacious wardrobes, and specially upholstered headboard. With various bed frame options and a soft-textured design, this collection brings elegance, comfort, and a unique aesthetic to bedrooms. By combining the vintage look of natural materials with contemporary lines, it creates an extraordinary living space.