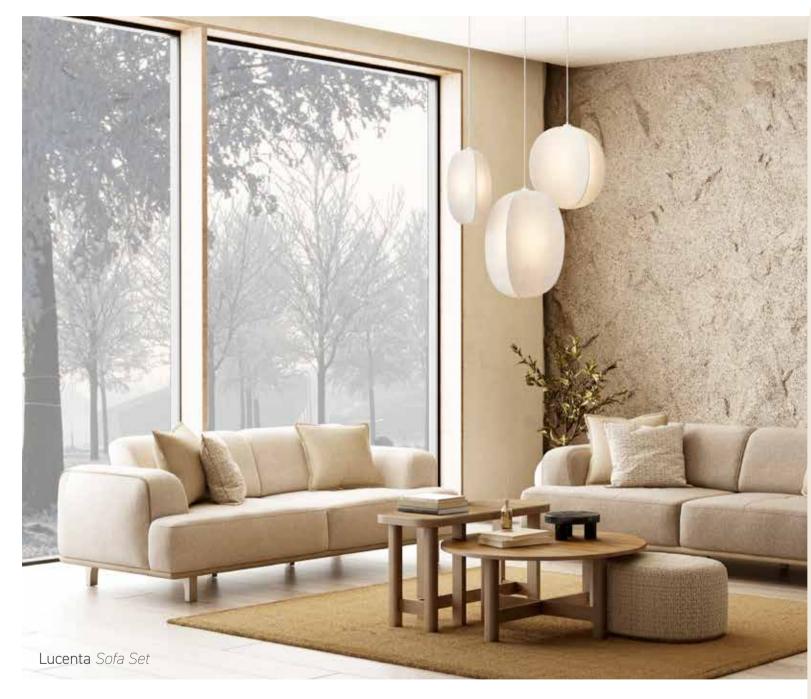

# LUCENTA OLLECTION

Inspired by the strength of nature, the Lucenta Collection stands out with its masculine style. Featuring horizontal and vertical wood details, it is the perfect choice for those who appreciate unique designs. With its walnut color, the Lucenta Collection adds an elegant touch to your home. Offering wardrobes in various sizes and extendable or fixed table options, it allows you to choose furniture that fits your space perfectly. With its specially woven fabrics and ergonomic design, the Lucenta Collection brings both style and comfort to your home.