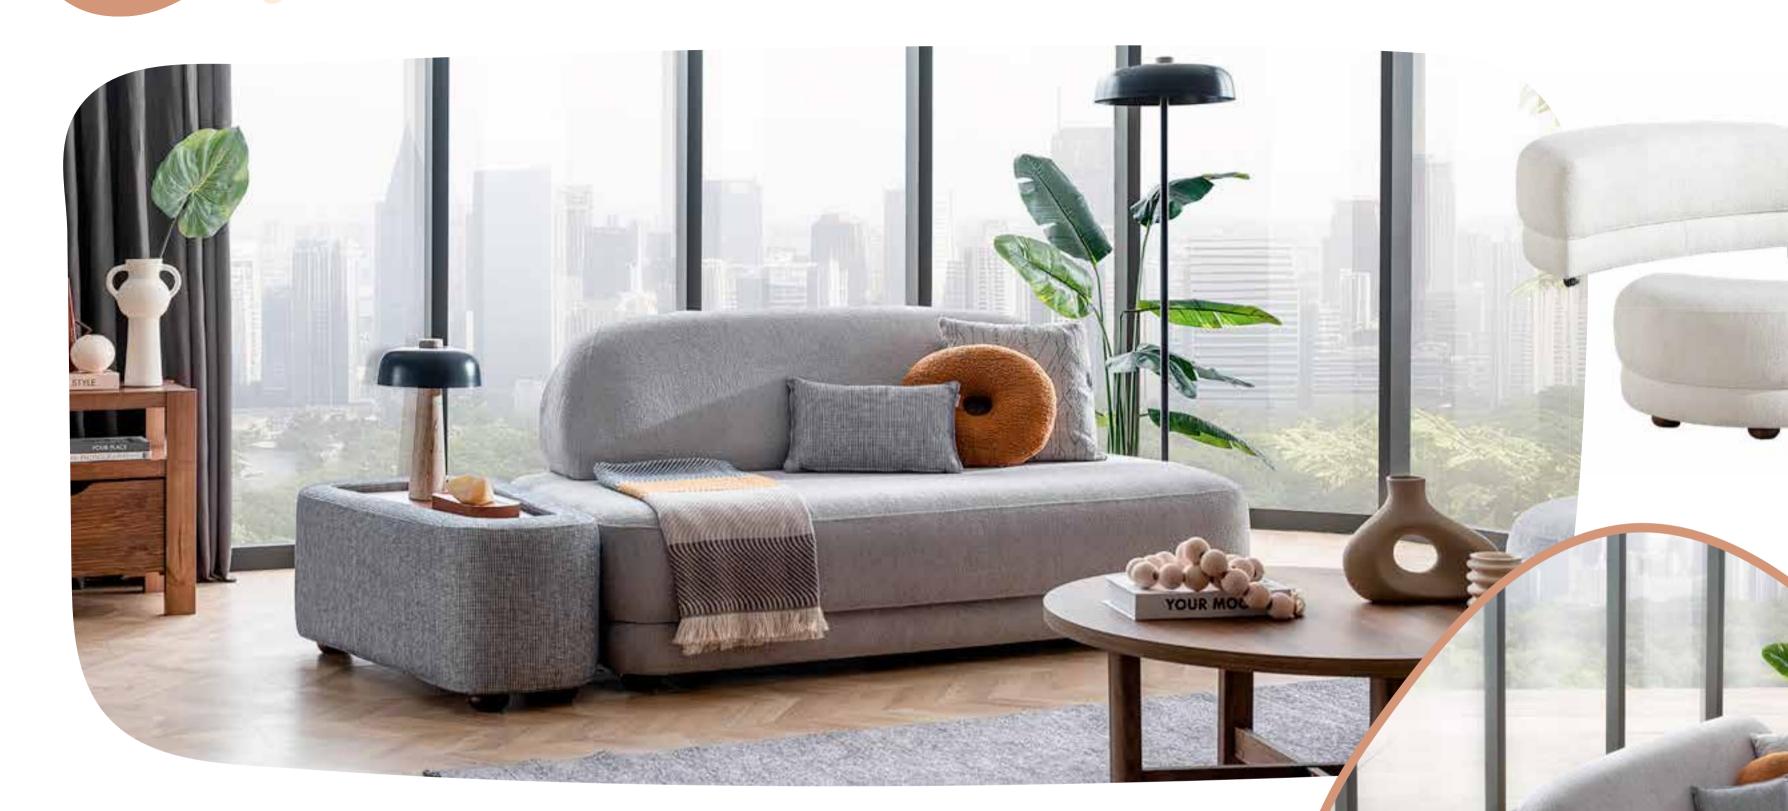

### COMPLEMENTS OF THE **FREE SPIRIT**

The coffee table and pouf set from the Bohemian collection add elegance to modern living spaces with their natural tones and minimalist design. Offering versatile functionality, they also make everyday life more convenient. With organic forms, airy color options, and various sizes, these pieces adapt to any style, bringing the free spirit of bohemian style into your home. As complementary elements of the collection, the coffee tables and poufs provide both functional and decorative solutions for your living spaces.

Flaw Sofa Side Table

BOHEMIAN COLLECTION OF KELEBEK