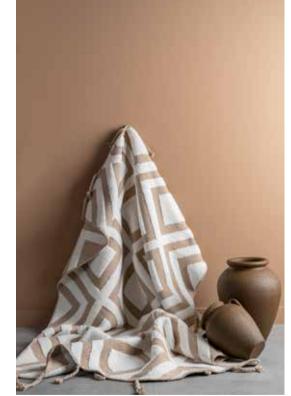

Masterfully blending the warm tones of nature, the unique touch of handcrafted details, and vintage influences, this collection tells a different story with each piece. Seating groups that combine the natural texture of wood with earthy tones, accessories adorned with macramé details, and home textile products featuring ethnic patterns add a cozy warmth to every corner of your home.

#### **NATURALNESS AND FREE SPIRIT**

"At the heart of our collection lies naturalness and a free spirit. When selecting fabrics such as cotton and linen, we aimed to breathe new life into our traditional motifs. In each piece, we used special weavings that give the feeling of being carefully crafted by artisans. The tassels on our cushions, the patterns inspired by our carpets, and our weaving techniques bring the bohemian spirit to life. In this collection, we've combined the warmth of the past with the elegance of today."

#### How to Bring Bohemian Style into Your Home

- 1. Use colors without fear: Try vibrant shades of orange, brown, and green
- 2. Mix textures: Use different fabrics like velvet, linen, and cotton together.
- 3. Incorporate vintage pieces: Personalize your home with items found in antique shops.
- 4. Use plenty of plants: Hanging plants and cacti are essential for a bohemian style.
- 5. Prefer handmade accessories: Use macramé wall hangings, handwoven rugs, and ceramic vases.