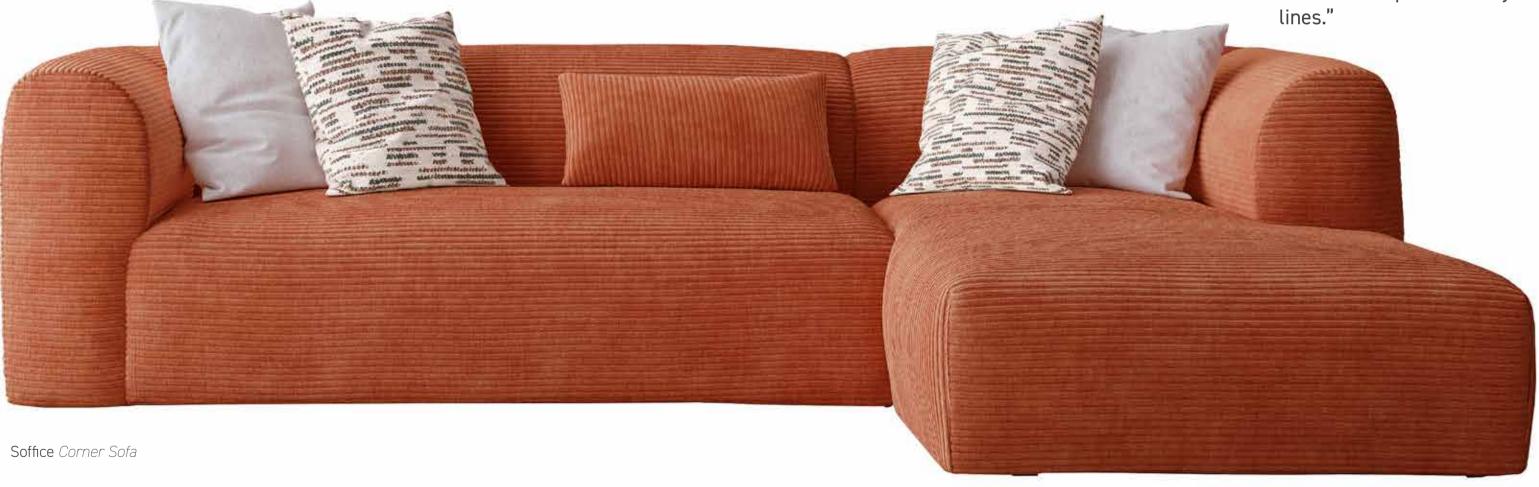

## SOFFICE COLLECTION

Soffice Corner Sofa

Inspired by the peaceful essence of nature and the free spirit of bohemian style, the Soffice collection offers solutions to all the needs of modern living. Featuring carefully selected high-quality materials and refined craftsmanship in every piece, the collection enhances your space with warmth and character through neutral color palettes and natural textures. Blending the cozy and inviting atmosphere of bohemian style with modern lines, the Soffice collection is the perfect choice for bringing the same elegant and comfortable ambiance to every corner of your home.