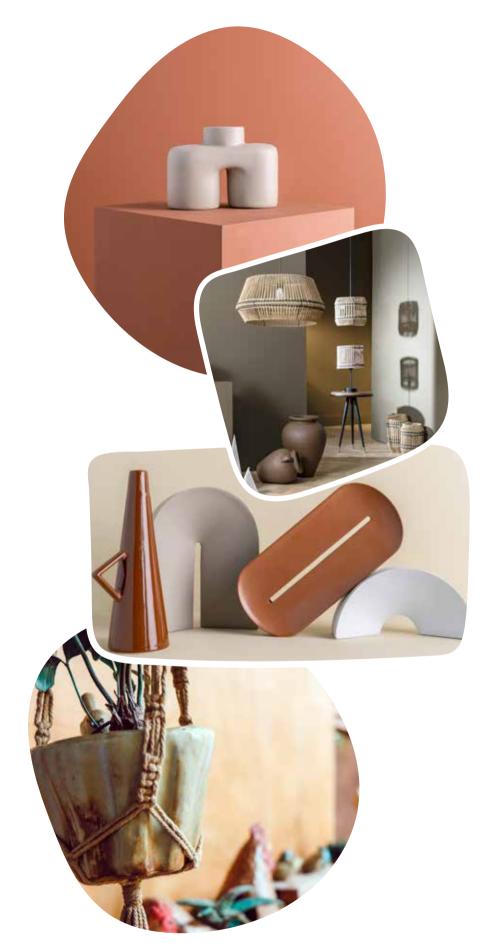

### **PARTS THAT** COMPLETE THE WHOLE

"What truly reflects the spirit of the bohemian style is, in fact, the details. From lighting to decorative objects, we designed every accessory with this consciousness. Specifically, for our macramé wall hangings, we combined traditional knotting techniques with modern patterns. For our ceramic vases, we drew inspiration from Anatolian pottery, but modernized their forms. We worked hard on how to merge the handmade look with industrial production. Each piece was designed as an object that not only complements the entire collection but also tells its own unique

#### How to Bring Bohemian Style into Your Home

- 1. Use colors without fear: Try vibrant shades of orange, brown, and green
- 2. Mix textures: Use different fabrics like velvet, linen, and cotton together.
- 3. Incorporate vintage pieces: Personalize your home with items found in antique shops.
- 4. Use plenty of plants: Hanging plants and cacti are essential for a bohemian style.
- 5. Prefer handmade accessories: Use macramé wall hangings, handwoven rugs, and ceramic vases.