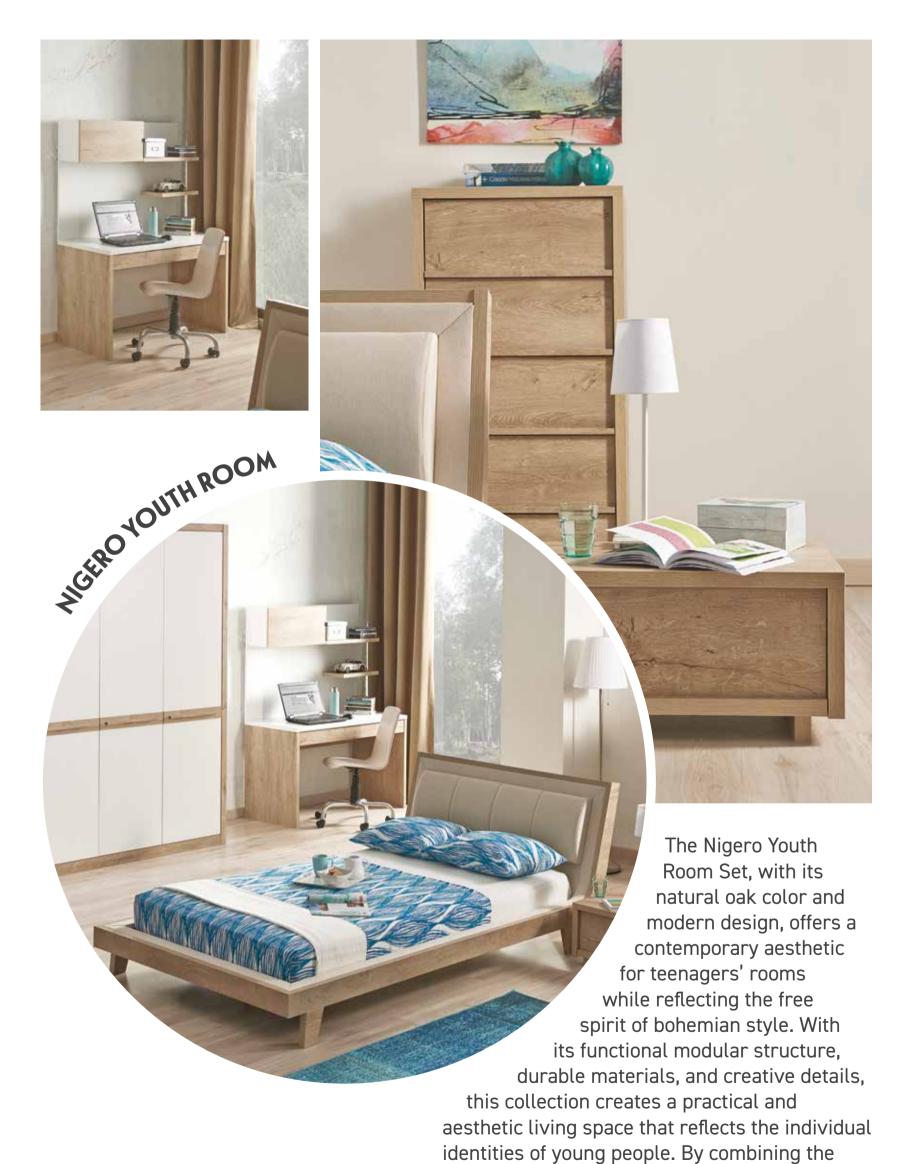

Bolivya Corner Module

Bolivya Intermediate module with USB

The Nigero Bedroom Set offers a perfect blend of modern bohemian style with its minimal lines, spacious wardrobes, and specially upholstered headboard. With various bed frame options and a soft-textured design, this collection brings elegance, comfort, and a unique aesthetic to bedrooms. By combining the vintage look of natural materials with contemporary lines, it creates an extraordinary living space.

warmth of wood with modern lines, this set

adds a unique character to teen rooms.