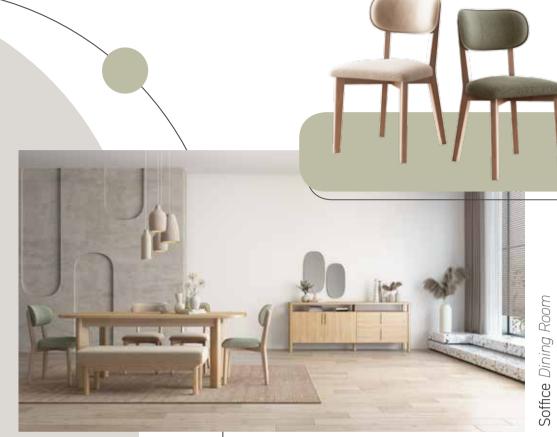

## SOFFICE COLLECTION

Soffice Corner Sofa

Inspired by the peaceful essence of nature and the free spirit of bohemian style, the Soffice collection offers solutions to all the needs of modern living. Featuring carefully selected high-quality materials and refined craftsmanship in every piece, the collection enhances your space with warmth and character through neutral color palettes and natural textures. Blending the cozy and inviting atmosphere of bohemian style with modern lines, the Soffice collection is the perfect choice for bringing the same elegant and comfortable ambiance to every corner of your home.