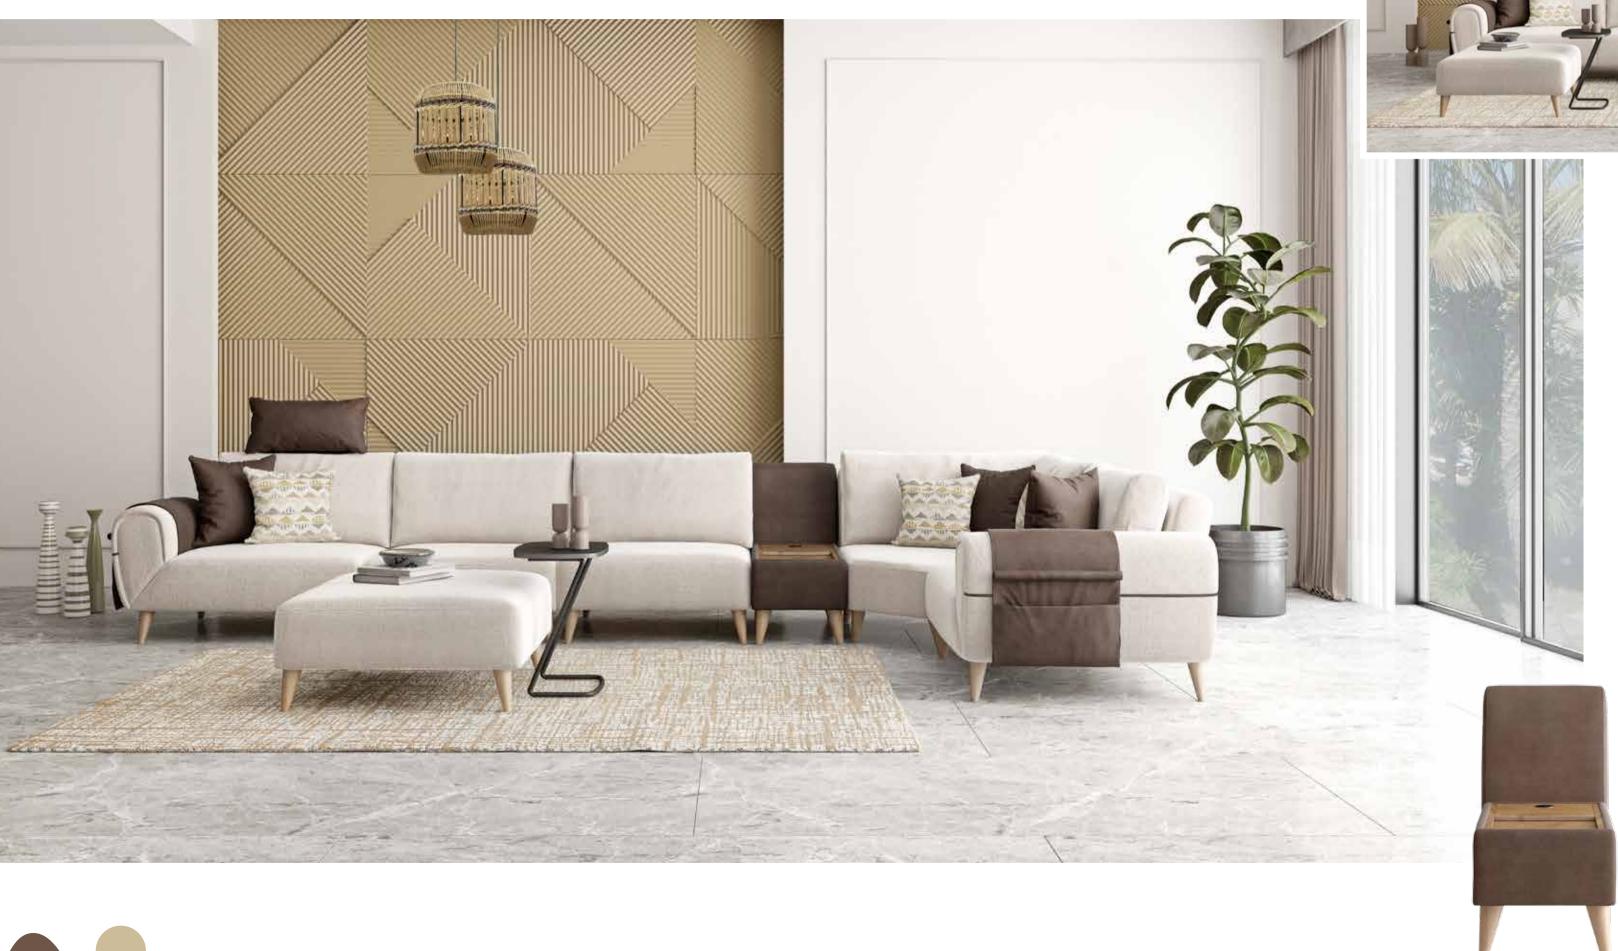

## GROYE SOFA SET

#### **COMFORT AND STYLE**

The Grove Corner Sofa Set is designed for those who want to create modern spaces with comfort-focused seating units in their living areas. Its modern design and modular structure add both comfort and elegance to your spaces. The wooden legs and high-quality fabrics make it stand out.